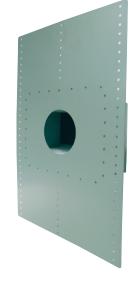

### Ci80QR Rough-In frame

Ci100QR Rough-In frame

Cil60.2FR Rough-In frame

Cil 60.2FS Rough-In frame

Ci200.2QR Rough-In frame